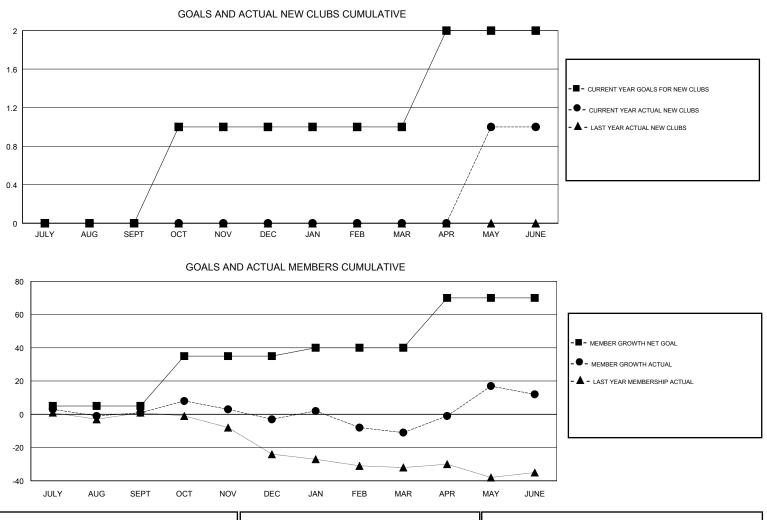

## MICHAEL MOLENDA LOCATION IOWA GMT CA GMT: Clubs Members RESULTS FOR 2017-2018 RESULTS FOR 2017-2018 NEW CLUB GOAL NEW CLUBS DROPPED CLUBS MEMBER GROWTH NET MEMBER GROWTH DROPPED QUARTER QUARTER GOAL ACTUAL MEMBERS ACTUAL (including transfers) 0 0 0 5 31 27 JULY/AUG/SEPT JULY/AUG/SEPT 1 0 0 30 28 30 OCT/NOV/DEC OCT/NOV/DEC 0 0 0 5 13 19 JAN/FEB/MAR JAN/FEB/MAR 1 0 1 30 84 57 APR/MAY/JUNE APR/MAY/JUNE

33 CLUBS OF 45 ADDED 1 OR MORE GENDER DISTRIBUTION **DROPPED CLUBS: 0** NEW MEMBERS 979 (71.51%) MALE 390 (28.49%) FEMALE Women Percentage Fiscal Year Goal: 30% DROPPED MEMBERS 0 TOTAL FAMILY UNIT MEMBERS DECEASED 17 CLICK HERE FOR CUMULATIVE 0 CLUB CANCELLED MEMBERSHIP DATA 0 FAMILY MEMBERS PAYING HALF 116 OTHER DUES 133 TOTAL